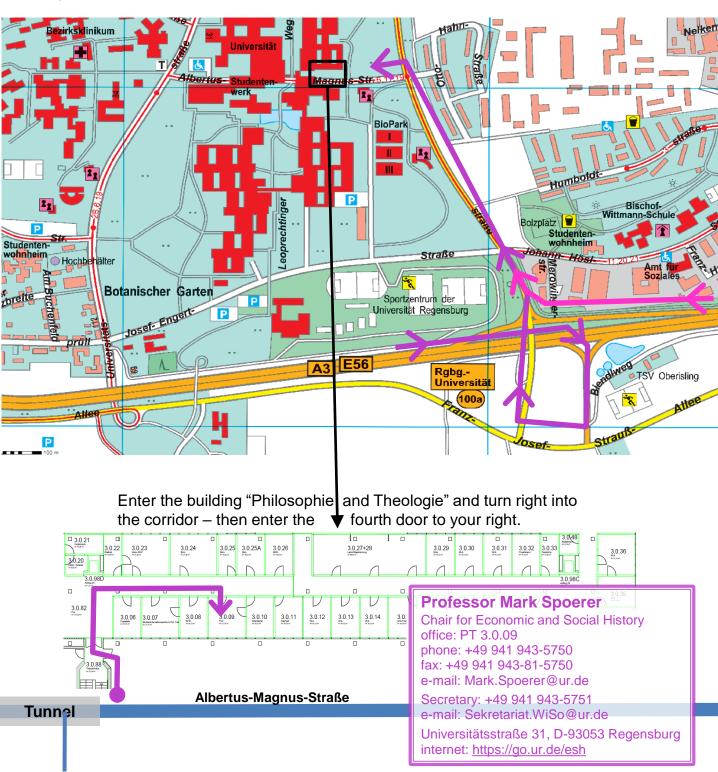

## Directions from the autobahn A3 (Nuremberg – Passau), Exit "Universität" to the University, Chair of Professor Spoerer

Leave the autobahn at the exit "Universität".

If you come from <u>Nuremberg</u>, <u>Munich</u> or <u>Hof</u>, turn right at the T-junction into the "Franz-Josef-Strauß-Allee" and then right again at the next traffic light. You will be on "Galgenbergstraße" and have to pass the next two traffic lights straight on. At the third traffic lights, turn left into "Albertus-Magnus-Straße". (Attention, you are only allowed to drive at 30 km/h here). You can park on the side of the road or in the underground street (turn left after entering the tunnel).

If you come from <u>Passau</u>, turn right into "Galgenbergstraße". Drive straight at the next traffic lights and turn left into Albertus-Magnus-Straße at the following traffic lights. Proceed as explained above.