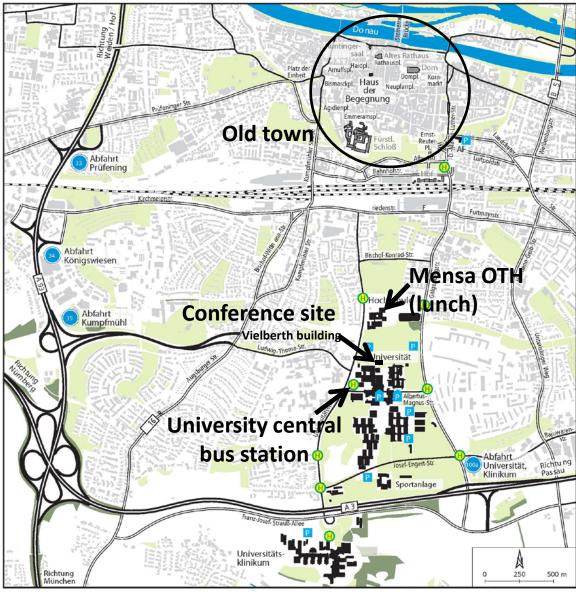

## Universität Regensburg - Anfahrtsplan

Entwurf und Bearbeitung Grundkarte: S. Fischer, Univ. Regensburg - Lst. f. Wirtschaftsgeogr. 2008; Kartengrundlage: Stadt Regensburg, Amt für Stadtentwicklung 2007

## Busverbindungen

(Fahrtdauer ca. 7 Min./13 Min., zusätzlich Fußweg Hbf - Bustreff ca. 5 Min.) Linien 2, 4, 6, 11 sowie campusLINIEN C1, C2, C4 und C6

Haltestelle: Universität

## Adressen:

Universität

Universitätsstraße 31, 93053 Regensburg

Universitätsklinikum

Franz-Josef-Strauß-Allee 11, 93053 Regensburg

Standort "Altes Finanzamt" (AF) Landshuter Straße 4, 93047 Regensburg

Haus der Begegnung Hinter der Grieb 8, 93047 Regensburg